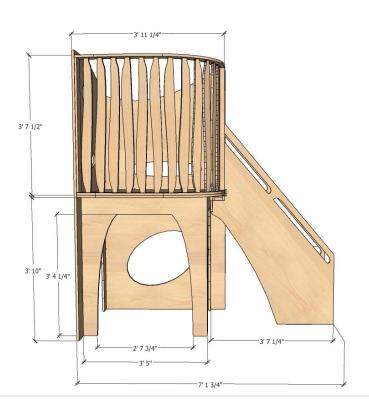

#### **TECHNICAL DRAWING**

#### WONDER LOFTS

| LENGTH | 96" |
|--------|-----|
| DEPTH  | 43" |
| HEIGHT | 93" |

Dimensions indicated are approximate. Please contact us if you require clarification.