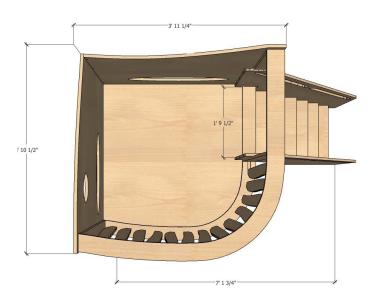

#### **TECHNICAL DRAWING**

#### WONDER LOFTS

| LENGTH | 96" |
|--------|-----|
| DEPTH  | 43" |
| HEIGHT | 93" |

Dimensions indicated are approximate. Please contact us if you require clarification.