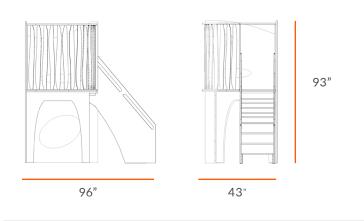

#### **TECHNICAL DRAWING**

#### WONDER LOFTS

| LENGTH | 96" |
|--------|-----|
| DEPTH  | 43" |
| HEIGHT | 93" |

Dimensions indicated are approximate. Please contact us if you require clarification.