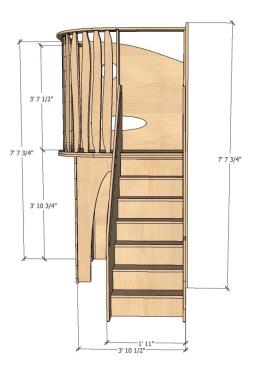

#### **TECHNICAL DRAWING**

#### WONDER LOFTS

| LENGTH | 96" |
|--------|-----|
| DEPTH  | 43" |
| HEIGHT | 93" |

Dimensions indicated are approximate. Please contact us if you require clarification.