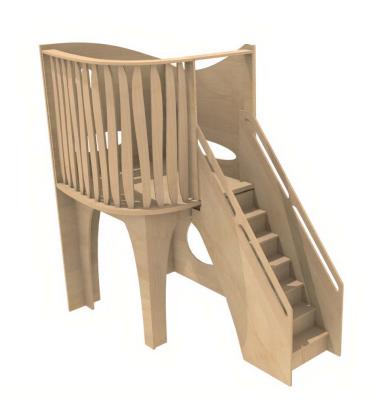

#### **Description**

The Half Loft is a great option for spaces that want to utilize their vertical height, but don't have an abundance of floor space for our largest floor prints. Half the size of our Christine Loft, this model gives children both a play space atop the platform and underneath it.

Natural Pod<sup>™</sup> Play lofts were designed with the needs of learners in mind. They were intentionally designed to provide endless invitations for open-ended play where children can express themselves freely and let their imaginations transform the space into anything they wish; whether a fort, a castle, a reading nook, an enchanted forest, or perhaps a magical cave. Named after the educators whose own imaginations inspired them, each Natural Pod<sup>™</sup> Play Loft is unique, beautiful, sustainable and extremely durable. They are designed to suit multiple space configurations and various stages of child development.

#### **Product features**

- · Edges all smoothed and finished
- The steps can be positioned either on left or right side
- Very compact, perfect for placement in limited spaces